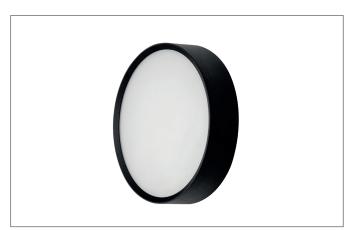

#### Tende

LED wall surface mounted luminaire, IP65, Round.Luminaire diameter 250.0 mm, Hight 60.0 mm Weight 1.34 kg, with rotattionssymmetrical, deep, wide distributed light intensity. optimal light distribution due to a plastic, opal cover.Luminous flux 1.000 lm, Power 1 x 12 W, Light colour warm white to daylight white, Correlated color temprature (CCT) 3.000 - 5.700 K, Colour rendering index CRI > 80, Rated life time L70/B50 at 25 °C: 50.000 h, Housing material: Aluminium / Plastic, Colour: Black structure, Permissible ambient temperature (ta): -20 to +45°C, Protection class (EN 61140): I, Degree of protection (DIN EN 60529): IP65, shock resistance according to IEC62262: IK10 . With electronic driver, on/off switchable.

| Article data      |                                                                              |
|-------------------|------------------------------------------------------------------------------|
| Article no.       | 10036183MC                                                                   |
| GTIN              | 4251433990864                                                                |
| Series name       | EYE                                                                          |
| Short description | LED wall surface mounted luminaire, IP65                                     |
| Material          | Aluminium / Plastic                                                          |
| Colour            | Black                                                                        |
| Type of surface   | Structure                                                                    |
| Shape             | Round                                                                        |
| Outer diameter    | 250 mm                                                                       |
| Hight             | 60 mm                                                                        |
| Scope of delivery | Incl. converter for connection to the 230-V mains voltage, on/off switchable |
| Weight            | 1.340 kg                                                                     |
| Conformance       | CE, UKCA                                                                     |