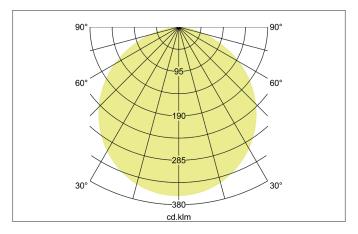

## EYE LED wall surface mounted luminaire, IP65

Article no. 10036183MC

Light. For Generations.

| Lighting technology          |                             |
|------------------------------|-----------------------------|
| Colour temperature           | 3.000 K / 4.000 K / 5.700 K |
| Light colour                 | White                       |
| Light output                 | Direct                      |
| Luminous flux                | 1,000 lm                    |
| System efficiency            | 83 lm/W                     |
| Colour rendering             | CRI > 80                    |
| Luminaire optics             | Cover satin                 |
| Reflector                    | Without                     |
| Beam angle                   | 110°                        |
| Light sharing                | Symmetric                   |
| Adjustable color temperature | Stages                      |