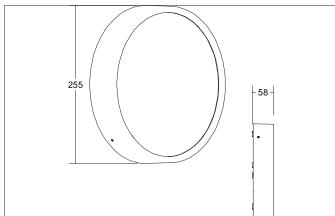

#### Tende

LED wall surface mounted luminaire, IP65, Round.Luminaire diameter 250.0 mm, Hight 60.0 mm Weight 1.34 kg, with rotattionssymmetrical, deep, wide distributed light intensity. optimal light distribution due to a plastic, opal cover.Luminous flux 1.000 lm, Power 1 x 12 W, Light colour warm white to daylight white, Correlated color temprature (CCT) 3.000 - 5.700 K, Colour rendering index CRI > 80, Rated life time L70/B50 at 25 °C: 50.000 h, Housing material: Aluminium / Plastic, Colour: Black structure, Permissible ambient temperature (ta): -20 to +45°C, Protection class (EN 61140): I, Degree of protection (DIN EN 60529): IP65, shock resistance according to IEC62262: IK10 . With electronic driver, on/off switchable.

| Article data      |                                                                              |
|-------------------|------------------------------------------------------------------------------|
| Article no.       | 10036183MC                                                                   |
| GTIN              | 4251433990864                                                                |
| Series name       | EYE                                                                          |
| Short description | LED wall surface mounted luminaire, IP65                                     |
| Material          | Aluminium / Plastic                                                          |
| Colour            | Black                                                                        |
| Type of surface   | Structure                                                                    |
| Shape             | Round                                                                        |
| Outer diameter    | 250 mm                                                                       |
| Hight             | 60 mm                                                                        |
| Scope of delivery | Incl. converter for connection to the 230-V mains voltage, on/off switchable |
| Weight            | 1.340 kg                                                                     |
| Conformance       | CE, UKCA                                                                     |