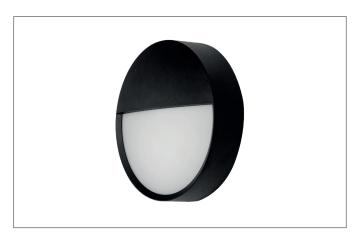

#### Tende

LED wall surface mounted luminaire, IP65, Round.Luminaire diameter 255.0 mm, Hight 75.0 mm Weight 1.435 kg, with rotattionssymmetrical, deep, wide distributed light intensity. optimal light distribution due to a plastic, opal cover.Luminous flux 880 lm, Power 1 x 12 W, Light colour warm white to daylight white, Correlated color temprature (CCT) 3.000 - 5.700 K, Colour rendering index CRI > 80, Rated life time L70/B50 at 25 °C: 50.000 h, Housing material: Aluminium / Plastic, Colour: Black structure, Permissible ambient temperature (ta): -20 °C -+25 °C, Protection class (EN 61140): I, Degree of protection (DIN EN 60529): IP65, shock resistance according to IEC62262: IK10 .With electronic driver, on/off switchable.