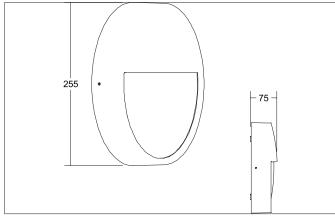

#### Tende

LED wall surface mounted luminaire, IP65, Round.Luminaire diameter 255.0 mm, Hight 75.0 mm Weight 1.435 kg, with rotattionssymmetrical, deep, wide distributed light intensity. optimal light distribution due to a plastic, opal cover.Luminous flux 880 lm, Power 1 x 12 W, Light colour warm white to daylight white, Correlated color temprature (CCT) 3.000 - 5.700 K, Colour rendering index CRI > 80, Rated life time L70/B50 at 25 °C: 50.000 h, Housing material: Aluminium / Plastic, Colour: Black structure, Permissible ambient temperature (ta): -20 °C -+25 °C, Protection class (EN 61140): I, Degree of protection (DIN EN 60529): IP65, shock resistance according to IEC62262: IK10 .With electronic driver, on/off switchable.

| Article data      |                                                                              |
|-------------------|------------------------------------------------------------------------------|
| Article no.       | 10037183MC                                                                   |
| GTIN              | 4251433990857                                                                |
| Series name       | EYE                                                                          |
| Short description | LED wall surface mounted luminaire, IP65                                     |
| Material          | Aluminium / Plastic                                                          |
| Colour            | Black                                                                        |
| Type of surface   | Structure                                                                    |
| Shape             | Round                                                                        |
| Outer diameter    | 255 mm                                                                       |
| Hight             | 75 mm                                                                        |
| Scope of delivery | Incl. converter for connection to the 230-V mains voltage, on/off switchable |
| Weight            | 1.435 kg                                                                     |
| Conformance       | CE, UKCA                                                                     |