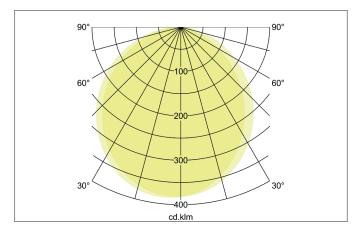

## EYE LED wall surface mounted luminaire, IP65

Article no. 10037183MC

Light. For Generations.

| Lighting technology          |                             |
|------------------------------|-----------------------------|
| Colour temperature           | 3.000 K / 4.000 K / 5.700 K |
| Light colour                 | White                       |
| Light output                 | Direct                      |
| Luminous flux                | 880 lm                      |
| System efficiency            | 73 lm/W                     |
| Colour rendering             | CRI > 80                    |
| Luminaire optics             | Cover satin                 |
| Reflector                    | Without                     |
| Beam angle                   | 110°                        |
| Light sharing                | Symmetric                   |
| Adjustable color temperature | Stages                      |