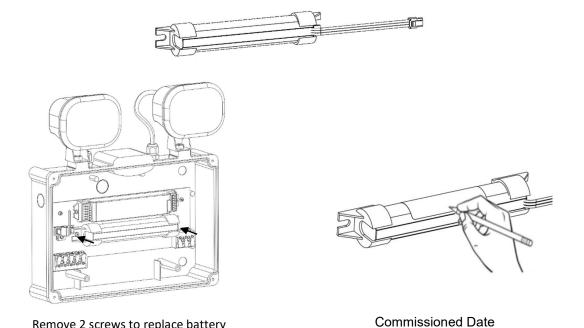

# **Battery Replacement**

59012163 VOYAGER TWINSPOT ACCU LiFePo4 3h

Remove 2 screws to replace battery

The LED light source is non-replaceable. Once end-of-life is reached, the whole luminaire will need to be replaced.

If the backup does not extend to the declared duration, the battery has to be replaced.