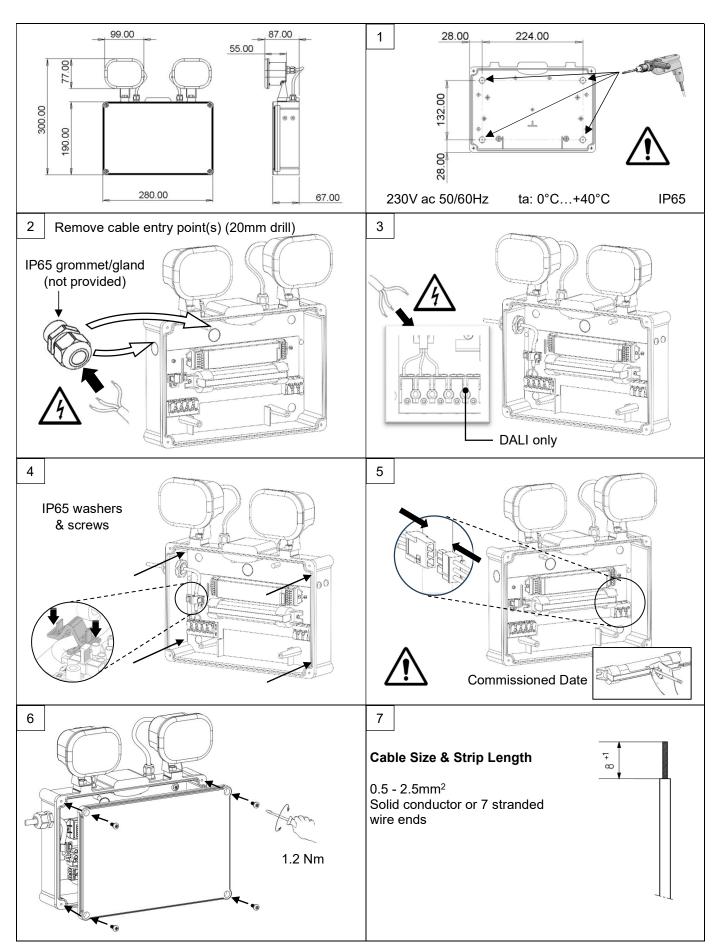

#### **INSTALLATION INSTRUCTIONS**

## Voyager Twinspot MSW E3-NM WH / MSW E3X-NM WH

96637113 / 96637114

#### INSTALLATION INSTRUCTIONS

### Voyager Twinspot MSW E3-NM WH / MSW E3X-NM WH

96637113 / 96637114

Basic insulation is provided between the Live supply and DALI control circuits.

Refer to the user guide for further commissioning and functionality information.

Lampheads should be positioned and set according to a verified lighting scheme, and should be installed out of arms reach.

The electric source for safety service is not a user serviceable item and shall only be replaced by the manufacturer service agent or a similar qualified person.

Not suitable for loop in/out connections