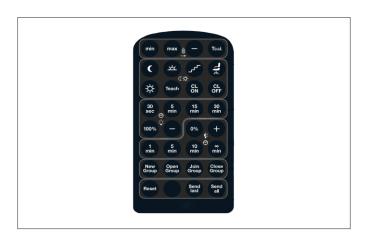

## **MELODY MELODY sensor service remote control**

Article no. 18208000

| Tender                                       |  |  |
|----------------------------------------------|--|--|
| MELODY sensor service remote control, black. |  |  |