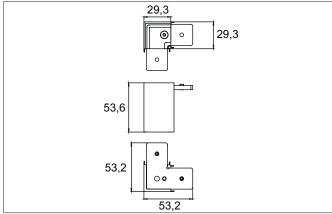

| Article data      |                      |
|-------------------|----------------------|
| Article no.       | 88489180             |
| GTIN              | 4255752520306        |
| Series name       | PEPA                 |
| Short description | Corner connector 90° |
| Material          | Aluminium / Plastic  |
| Colour            | Black                |
| Length            | 53.2 mm              |
| Width             | 53.2 mm              |
| Hight             | 53.65 mm             |
| Weight            | 0.074 kg             |
| Conformance       | CE, UKCA             |