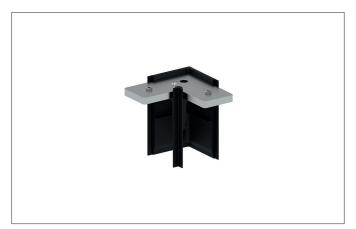

## PEPA Corner connector 90°

Article no. 88489180

| Tender                                                                    |  |
|---------------------------------------------------------------------------|--|
| Corner connector 90° for 48 V track, black. Material: aluminum / plastic. |  |

| Article data      |                      |
|-------------------|----------------------|
| Article no.       | 88489180             |
| GTIN              | 4255752520306        |
| Series name       | PEPA                 |
| Short description | Corner connector 90° |
| Material          | Aluminium / Plastic  |
| Colour            | Black                |
| Length            | 53.2 mm              |
| Width             | 53.2 mm              |
| Hight             | 53.65 mm             |
| Weight            | 0.074 kg             |
| Conformance       | CE, UKCA             |