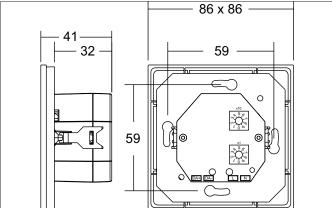

| Article data      |                          |
|-------------------|--------------------------|
| Article no.       | 18252080                 |
| GTIN              | 4255752503019            |
| Short description | DALI-DT6 RGBW wall panel |
| Colour            | Black                    |
| Length            | 86 mm                    |
| Width             | 86 mm                    |
| Hight             | 9 mm                     |
| Weight            | 0.130 kg                 |
| Conformance       | UKCA                     |