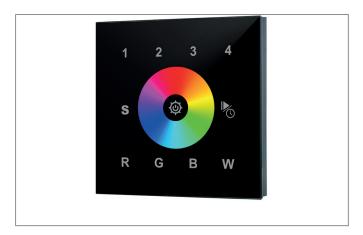

#### Tende

DALI-DT6 RGBW wall panel</P><P/></TEXT>, black.Recessed mounting, Wall-mounted Mounting method: Recessed mounting, Place of installation: Wall-mounted, Degree of protection: according to DIN EN 60529 IP20, Protection class: (EN 61140) II, Voltage: 230V AC 50Hz, Control: DALI-DT6.

| Article data      |                          |
|-------------------|--------------------------|
| Article no.       | 18252080                 |
| GTIN              | 4255752503019            |
| Short description | DALI-DT6 RGBW wall panel |
| Colour            | Black                    |
| Length            | 86 mm                    |
| Width             | 86 mm                    |
| Hight             | 9 mm                     |
| Weight            | 0.130 kg                 |
| Conformance       | UKCA                     |