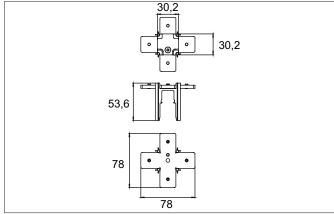

| Article data      |                                                                     |
|-------------------|---------------------------------------------------------------------|
| Article no.       | 88498380                                                            |
| GTIN              | 4255752520320                                                       |
| Series name       | PEPA                                                                |
| Short description | Plastic X-connector for 48 V track, 88488180, 88488280 and 88488380 |
| Material          | Aluminium / Plastic                                                 |
| Colour            | Black                                                               |
| Length            | 78 mm                                                               |
| Width             | 78 mm                                                               |
| Hight             | 53.6 mm                                                             |
| Weight            | 0.112 kg                                                            |
| Conformance       | CE, UKCA                                                            |