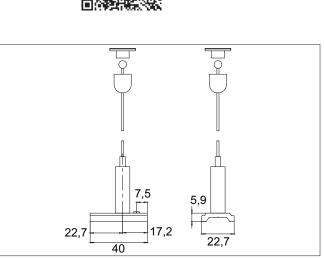

## Tender

Seilabhängung mit Schnellspanner zur hohen 48 V-Stromschiene, silver. Material: Aluminium / Steel.

| Article data      |                                                              |
|-------------------|--------------------------------------------------------------|
| Article no.       | 88490050                                                     |
| GTIN              | 4255752521280                                                |
| Series name       | PEPA                                                         |
| Short description | Seilabhängung mit Schnellspanner zur hohen 48 V-Stromschiene |
| Material          | Aluminium / Steel                                            |
| Colour            | silver                                                       |
| Length            | 40 mm                                                        |
| Width             | 22.7 mm                                                      |
| Hight             | 5.9 mm                                                       |
| Weight            | 0.093 kg                                                     |
| Conformance       | CE                                                           |