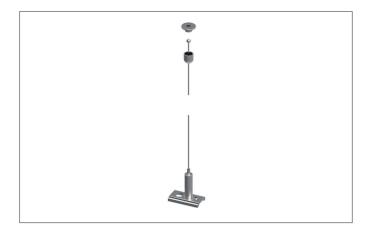

## PEPA Seilabhängung mit Schnellspanner zur hohen 48 V-Stromschiene

Article no. 88490050

## Tender

Seilabhängung mit Schnellspanner zur hohen 48 V-Stromschiene, silver. Material: Aluminium / Steel.

| Article data      |                                                              |
|-------------------|--------------------------------------------------------------|
| Article no.       | 88490050                                                     |
| GTIN              | 4255752521280                                                |
| Series name       | PEPA                                                         |
| Short description | Seilabhängung mit Schnellspanner zur hohen 48 V-Stromschiene |
| Material          | Aluminium / Steel                                            |
| Colour            | silver                                                       |
| Length            | 40 mm                                                        |
| Width             | 22.7 mm                                                      |
| Hight             | 5.9 mm                                                       |
| Weight            | 0.093 kg                                                     |
| Conformance       | CE                                                           |