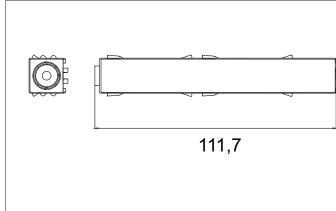

## PEPA Final power supply to 48 V track

Article no. 88484280

| Tender                           |  |
|----------------------------------|--|
| End feed for 48 V busbar, black. |  |

| Article data      |                                  |
|-------------------|----------------------------------|
| Article no.       | 88484280                         |
| GTIN              | 4255752520221                    |
| Series name       | PEPA                             |
| Short description | Final power supply to 48 V track |
| Material          | Polycarbonate                    |
| Colour            | Black                            |
| Length            | 111.7 mm                         |
| Weight            | 0.026 kg                         |
| stamp             | ENEC                             |
| Conformance       | CE                               |