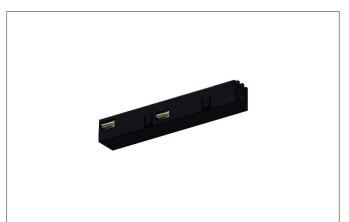

## PEPA Final power supply to 48 V track

Article no. 88484280

| Tender                           |  |
|----------------------------------|--|
| End feed for 48 V busbar, black. |  |

| Article data      |                                  |
|-------------------|----------------------------------|
| Article no.       | 88484280                         |
| GTIN              | 4255752520221                    |
| Series name       | PEPA                             |
| Short description | Final power supply to 48 V track |
| Material          | Polycarbonate                    |
| Colour            | Black                            |
| Length            | 111.7 mm                         |
| Weight            | 0.026 kg                         |
| stamp             | ENEC                             |
| Conformance       | CE                               |