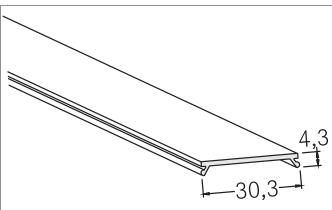

## Covers Article no. 73404080

| Tender         |                                                                                      |
|----------------|--------------------------------------------------------------------------------------|
| Covers, black. | Material: PMMA, dimensions profile: length: 100 mm x width: 30,3 mm x height: 4,3 mm |

| Article data      |               |
|-------------------|---------------|
| Article no.       | 73404080      |
| GTIN              | 4251433971962 |
| Short description | Covers        |
| Material          | PMMA          |
| Colour            | Black         |
| Transmittance     | 40 %          |
| Length            | 100 mm        |
| Width             | 30.3 mm       |
| Hight             | 4.3 mm        |
| Weight            | 0.006 kg      |
| Conformance       | CE, UKCA      |