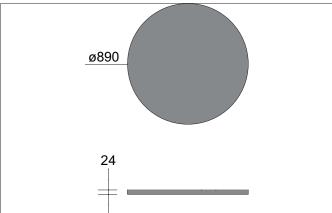

## SILENTIUM Acoustic element Ø 1000 mm, for profile height 50 mm, smooth surface

Article no. 85510101

Tender
Acoustic element Ø 1,000 mm, for profile height 50 mm, smooth surface, frosted.

| Article data                        |                                                                      |
|-------------------------------------|----------------------------------------------------------------------|
| Article no.                         | 85510101                                                             |
| GTIN                                | 4255752522201                                                        |
| Series name                         | SILENTIUM                                                            |
| Short description                   | Acoustic element Ø 1000 mm, for profile height 50 mm, smooth surface |
| Material                            | Recycled PET                                                         |
| Colour                              | frost                                                                |
| Type of surface                     | smooth                                                               |
| Shape                               | Round                                                                |
| Insertion dimension                 | 890 mm                                                               |
| Hight                               | 24 mm                                                                |
| Sound insulation                    | aw = 0.70(MH)                                                        |
| NRC value                           | 0.85                                                                 |
| Fire protection class BS EN 13501.1 | Classification B - s1, d0                                            |
| Color fastness test ISO 105 B02     | Color fastness value 6-7                                             |
| Weight                              | 1.57 kg                                                              |