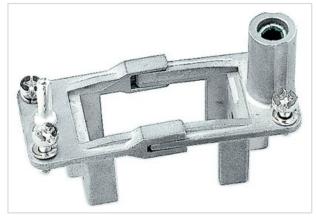

## Han 10A Halterahmen für 1 Modul

| Part number        | 09 14 000 0304                      |
|--------------------|-------------------------------------|
| Specification      | Han 10A Halterahmen für 1 Modul     |
| HARTING eCatalogue | https://b2b.harting.com/09140000304 |
|                    |                                     |
| Identification     |                                     |
| Category           | Accessories                         |
| Type of accessory  | Frame                               |
| Description of the |                                     |
| Description of the | for 1 module                        |