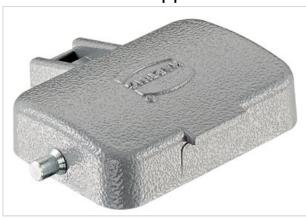

# Han 6B-Metallkappe

| Part number        | 09 30 006 5403                      |
|--------------------|-------------------------------------|
| Specification      | Han 6B-Metallkappe                  |
| HARTING eCatalogue | https://b2b.harting.com/09300065403 |

## Identification

| Category                        | Accessories          |  |
|---------------------------------|----------------------|--|
| Series of hoods/housings Han® B |                      |  |
| Type of accessory               | Protection cover     |  |
| Description of the accessory    | for bearing pedestal |  |

## Version

| Locking type | Single locking lever |
|--------------|----------------------|
| Size         | 06 B                 |