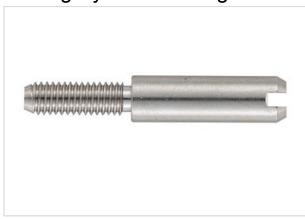

# Coding System Guiding Pin Han-Snap

| Part number        | 09 33 000 9956                      |
|--------------------|-------------------------------------|
| Specification      | Coding System Guiding Pin Han-Snap  |
| HARTING eCatalogue | https://b2b.harting.com/09330009956 |

## Identification

| Category                     | Accessories                        |
|------------------------------|------------------------------------|
| Series                       | Han-Snap <sup>®</sup>              |
| Type of accessory            | Coding                             |
| Description of the accessory | Only for swinging insert mountings |

#### Version

| Gender Male |  |
|-------------|--|
|-------------|--|