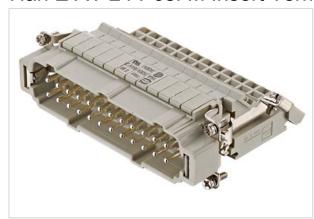

# Han E AV 24 Pos. M Insert Term. Block Ri

| Part number        | 09 33 024 4635                              |
|--------------------|---------------------------------------------|
| Specification      | Han E AV 24 Pos. M Insert Term. Block<br>Ri |
| HARTING eCatalogue | https://b2b.harting.com/09330244635         |

#### Identification

| Category      | Inserts                               |
|---------------|---------------------------------------|
| Series        | Han E <sup>®</sup> AV                 |
| Element       | Terminal block connector              |
| Specification | Right hand version Multi contour (MK) |

#### Version

| Termination method | Screw termination |
|--------------------|-------------------|
| Gender             | Male              |
| Size               | 24 B              |
| Number of contacts | 24                |
| PE contact         | Yes               |