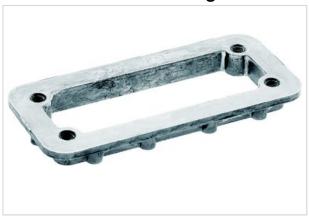

# Han 16 HPR Mounting Frame

| Part number        | 09 40 000 9903                      |
|--------------------|-------------------------------------|
| Specification      | Han 16 HPR Mounting Frame           |
| HARTING eCatalogue | https://b2b.harting.com/09400009903 |

## Identification

| Category                     | Accessories                       |
|------------------------------|-----------------------------------|
| Type of accessory            | Mounting frames                   |
| Description of the accessory | Han <sup>®</sup> HPR<br>Thread M6 |

#### Version

| Size | 16 B |
|------|------|
|      |      |