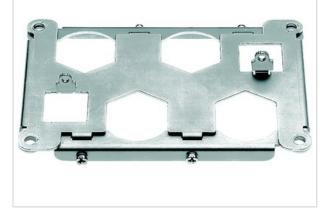

## Han 48HPR frame for 4XHC350 for housing

| Part number                                  | 09 40 048 9810                                 |  |
|----------------------------------------------|------------------------------------------------|--|
| Specification                                | Han 48HPR frame for 4XHC350 for housing        |  |
| HARTING eCatalogue                           | https://b2b.harting.com/09400489810            |  |
|                                              |                                                |  |
| Identification                               |                                                |  |
| Category                                     | Accessories                                    |  |
| Series of hoods/housingsHan <sup>®</sup> HPR |                                                |  |
| Type of accessory                            | Frame                                          |  |
| Description of the accessory                 | for male inserts                               |  |
|                                              | 4x HC 350 contacts + 2x Han <sup>®</sup> Q 5/0 |  |

## Version

| Gender | Male   |
|--------|--------|
| Size   | 48 HPR |