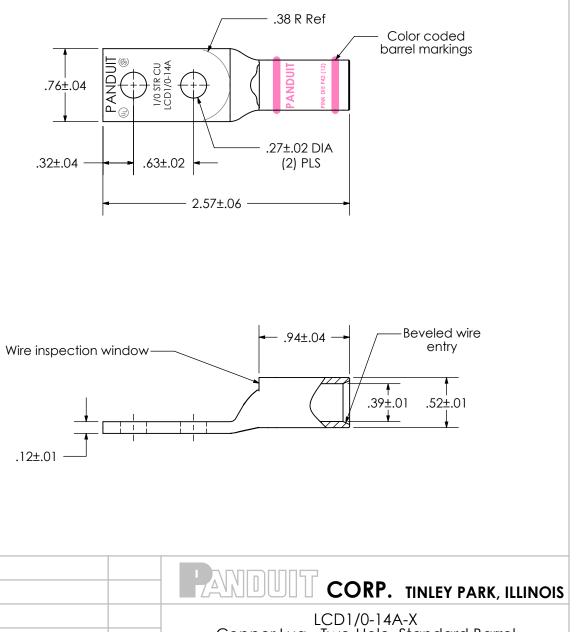

| Material                                             | High Conductivity<br>Seamless Copper Tube                                                                                                                  |                                                                                                                                                                                                                                                                                                                                                                                                                                                                                                                                                                                                                                                                                                                                                                                                                                                                                                                                                                                                                                                                                                                                                                                                                                                                                                                                                                                                                                                                                                                                                                                                                                                                                                                                                                                                                                                                                                                                                |
|------------------------------------------------------|------------------------------------------------------------------------------------------------------------------------------------------------------------|------------------------------------------------------------------------------------------------------------------------------------------------------------------------------------------------------------------------------------------------------------------------------------------------------------------------------------------------------------------------------------------------------------------------------------------------------------------------------------------------------------------------------------------------------------------------------------------------------------------------------------------------------------------------------------------------------------------------------------------------------------------------------------------------------------------------------------------------------------------------------------------------------------------------------------------------------------------------------------------------------------------------------------------------------------------------------------------------------------------------------------------------------------------------------------------------------------------------------------------------------------------------------------------------------------------------------------------------------------------------------------------------------------------------------------------------------------------------------------------------------------------------------------------------------------------------------------------------------------------------------------------------------------------------------------------------------------------------------------------------------------------------------------------------------------------------------------------------------------------------------------------------------------------------------------------------|
| Plating                                              | Electro-Tin                                                                                                                                                |                                                                                                                                                                                                                                                                                                                                                                                                                                                                                                                                                                                                                                                                                                                                                                                                                                                                                                                                                                                                                                                                                                                                                                                                                                                                                                                                                                                                                                                                                                                                                                                                                                                                                                                                                                                                                                                                                                                                                |
| Wire Size                                            | 1/0 AWG                                                                                                                                                    |                                                                                                                                                                                                                                                                                                                                                                                                                                                                                                                                                                                                                                                                                                                                                                                                                                                                                                                                                                                                                                                                                                                                                                                                                                                                                                                                                                                                                                                                                                                                                                                                                                                                                                                                                                                                                                                                                                                                                |
| Wire Type                                            | Stranded Copper; Class B:<br>Compact, Compressed or<br>Concentric, Class C: Concentric                                                                     | .38 R                                                                                                                                                                                                                                                                                                                                                                                                                                                                                                                                                                                                                                                                                                                                                                                                                                                                                                                                                                                                                                                                                                                                                                                                                                                                                                                                                                                                                                                                                                                                                                                                                                                                                                                                                                                                                                                                                                                                          |
| Wire Strip Length                                    | 1.0 in.                                                                                                                                                    | $.76\pm.04$ $\left  \begin{array}{c} \begin{array}{c} \begin{array}{c} \begin{array}{c} \end{array} \\ \end{array} \\ \begin{array}{c} \end{array} \\ \begin{array}{c} \end{array} \\ \end{array} \\ \begin{array}{c} \end{array} \\ \begin{array}{c} \end{array} \\ \end{array} \\ \begin{array}{c} \end{array} \\ \end{array} \\ \begin{array}{c} \end{array} \\ \end{array} \\ \end{array} \\ \begin{array}{c} \end{array} \\ \end{array} \\ \end{array} \\ \begin{array}{c} \end{array} \\ \end{array} \\ \end{array} \\ \end{array} \\ \end{array} \end{array} $ ( ) \\ \end{array} \\ \begin{array}{c} \end{array} \\ \end{array} \end{array} \\ \end{array} \end{array} |
| Stud Size                                            | 1/4 in.                                                                                                                                                    |                                                                                                                                                                                                                                                                                                                                                                                                                                                                                                                                                                                                                                                                                                                                                                                                                                                                                                                                                                                                                                                                                                                                                                                                                                                                                                                                                                                                                                                                                                                                                                                                                                                                                                                                                                                                                                                                                                                                                |
| UL Listed Wire<br>Connector                          | Yes, for applications up to 35kv.<br>Consult cable manufacturer for<br>voltage stress relief instructions<br>with applications greater than<br>2000 volts. | .32±.04 .63±.02 .27±.02 .27±.02 .27±.02                                                                                                                                                                                                                                                                                                                                                                                                                                                                                                                                                                                                                                                                                                                                                                                                                                                                                                                                                                                                                                                                                                                                                                                                                                                                                                                                                                                                                                                                                                                                                                                                                                                                                                                                                                                                                                                                                                        |
| UL Temperature<br>Rating                             | 90°C                                                                                                                                                       |                                                                                                                                                                                                                                                                                                                                                                                                                                                                                                                                                                                                                                                                                                                                                                                                                                                                                                                                                                                                                                                                                                                                                                                                                                                                                                                                                                                                                                                                                                                                                                                                                                                                                                                                                                                                                                                                                                                                                |
| C.S.A Certified<br>Wire Connector                    | Yes                                                                                                                                                        |                                                                                                                                                                                                                                                                                                                                                                                                                                                                                                                                                                                                                                                                                                                                                                                                                                                                                                                                                                                                                                                                                                                                                                                                                                                                                                                                                                                                                                                                                                                                                                                                                                                                                                                                                                                                                                                                                                                                                |
| Panduit Color Code<br>on Barrel                      | PINK                                                                                                                                                       |                                                                                                                                                                                                                                                                                                                                                                                                                                                                                                                                                                                                                                                                                                                                                                                                                                                                                                                                                                                                                                                                                                                                                                                                                                                                                                                                                                                                                                                                                                                                                                                                                                                                                                                                                                                                                                                                                                                                                |
| Panduit Die Index No.<br>on Barrel                   | P42                                                                                                                                                        | Wire inspection window94-                                                                                                                                                                                                                                                                                                                                                                                                                                                                                                                                                                                                                                                                                                                                                                                                                                                                                                                                                                                                                                                                                                                                                                                                                                                                                                                                                                                                                                                                                                                                                                                                                                                                                                                                                                                                                                                                                                                      |
| Alternate Industry<br>Die Index No. ( )<br>on Barrel | (12)                                                                                                                                                       |                                                                                                                                                                                                                                                                                                                                                                                                                                                                                                                                                                                                                                                                                                                                                                                                                                                                                                                                                                                                                                                                                                                                                                                                                                                                                                                                                                                                                                                                                                                                                                                                                                                                                                                                                                                                                                                                                                                                                |
|                                                      | (h)                                                                                                                                                        | .12±.01                                                                                                                                                                                                                                                                                                                                                                                                                                                                                                                                                                                                                                                                                                                                                                                                                                                                                                                                                                                                                                                                                                                                                                                                                                                                                                                                                                                                                                                                                                                                                                                                                                                                                                                                                                                                                                                                                                                                        |

CERTIFIED

LISTED Wire Connector

| 01  | 7/06 | DRL | DRL | REMOVED NAVY NUMBER FROM STAMP | PC00505 | Copper Lug   | LCD1/0-14A-X<br>r Lug - Two-Hole, Standard Barrel |                 |
|-----|------|-----|-----|--------------------------------|---------|--------------|---------------------------------------------------|-----------------|
| REV | DATE | BY  | СНК | DESCRIPTION                    | ECN     | SCALE<br>N/A | DRAWING NO / CAD FILE                             | LCD1_0-14A-CUST |