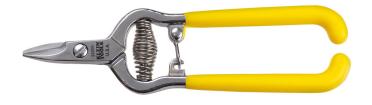

## High Leverage Kevlar® Snip

This High-Leverage Snip cuts Kevlar®, cordage, fabric and wire. It's spring loaded for less effort. One of the blades is serrated for non-slip cutting.

## **Specifications**

| Special Features: | Closure Lock, Serrated Blade, Spring-<br>Loaded | Application:    | Fiberoptic (Cutting Kevlar® Insulation) |
|-------------------|-------------------------------------------------|-----------------|-----------------------------------------|
| Material:         | Steel                                           | Blade Finish:   | Nickel-chrome Plating                   |
| Cutting Length:   | 0.625" (1.6 cm)                                 | Overall Length: | 6.5" (16.5 cm)                          |
| Weight:           | 4.5 oz (127 g)                                  |                 |                                         |